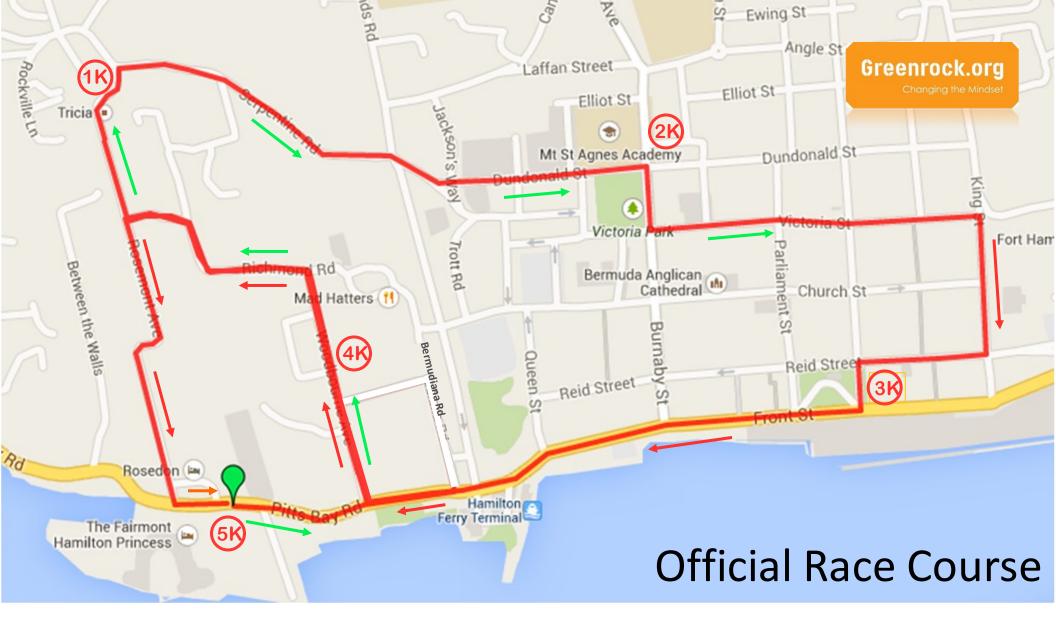

Leave Waterfront Properties, turn right onto Pitts Bay Road, take a left onto Woodbourne Avenue, continue over the hill and make a left on Richmond Road. Make a right on Rosemont Avenue and take another right onto Serpentine Road. Continue through two roundabouts and travel down Dundonald Street. Turn right on Cedar Avenue, take a left onto Victoria Street and continue to the end. Turn right onto King Street go down the hill and take a right onto Reid Street. Turn left on Court Street and make a right onto Front Street. Continue along Front Street and take a right onto Woodbourne Avenue. Turn left onto Richmond Road again and this time take a left on Rosemont Avenue. Continue down the hill to Pitts Bay Road, turn left and finish at Waterfront Properties.