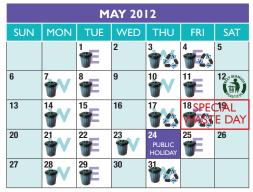

## HOUSEHOLD SPECIAL WASTE:

Two drop-off events: Friday, 18 May and Saturday, 19 May; and Friday, 2 November and Saturday, 3 November. Call **278-0562**.