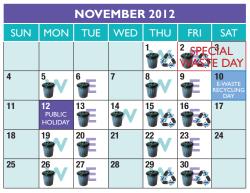

## HOUSEHOLD SPECIAL WASTE:

Two drop-off events: Friday, 18 May and Saturday, 19 May; and Friday, 2 November and Saturday, 3 November. Call **278-0562**.