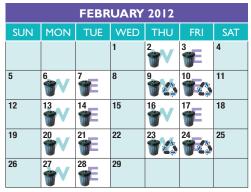

# 2012 GARBAGE AND RECYCLING SCHEDULE

| MARCH 2012 |     |     |     |     |     |                                   |  |
|------------|-----|-----|-----|-----|-----|-----------------------------------|--|
| SUN        | MON | TUE | WED | THU | FRI | SAT                               |  |
|            |     |     |     | 1   | 2   | 3                                 |  |
| 4          | 5   | 6   | 7   | 8   | 9   | 10<br>E-WASTE<br>RECYCLING<br>DAY |  |
| 11         | 12  | 13  | 14  | 15  | 16  | 17                                |  |
| 18         | 19  | 20  | 21  | 22  | 23  | 24                                |  |
| 25         | 26  | 27  | 28  | 29  | 30  | 31                                |  |