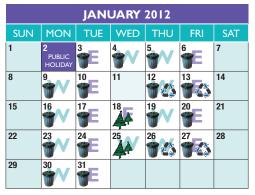

# 2012 GARBAGE AND RECYCLING SCHEDULE

| MARCH 2012 |     |     |     |     |     |                                   |  |
|------------|-----|-----|-----|-----|-----|-----------------------------------|--|
| SUN        | MON | TUE | WED | THU | FRI | SAT                               |  |
|            |     |     |     | 1   | 2   | 3                                 |  |
| 4          | 5   | 6   | 7   | 8   | 9   | 10<br>E-WASTE<br>RECYCLING<br>DAY |  |
| 11         | 12  | 13  | 14  | 15  | 16  | 17                                |  |
| 18         | 19  | 20  | 21  | 22  | 23  | 24                                |  |
| 25         | 26  | 27  | 28  | 29  | 30  | 31                                |  |